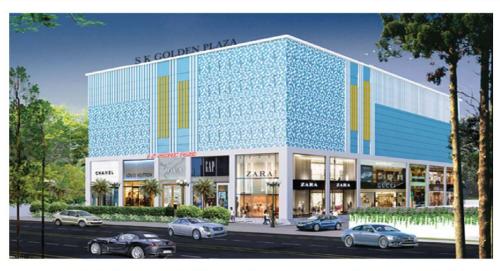

# RETAIL

Geared to retail therapy, The S K GOLDEN PLAZA, Hyderabad offers spacious and thoughtfully designed showrooms. The atrium welcomes the shoppers to feast on a world of national and international brands. The ground, first and second floors are dedicated to Hypermarkets and Retial shops of various Brands.

EXTERNAL: High Performance structural double Glazing facade with combination of Italian Marble Facades, stone cladding, 3 mm tiles, 8 mm thick refractive glass,"

ACP cladding and Texture paint finish over 2 coat of Ultima exterior emulsion paint on all the three sides. Front full and other sides half. (As per design)