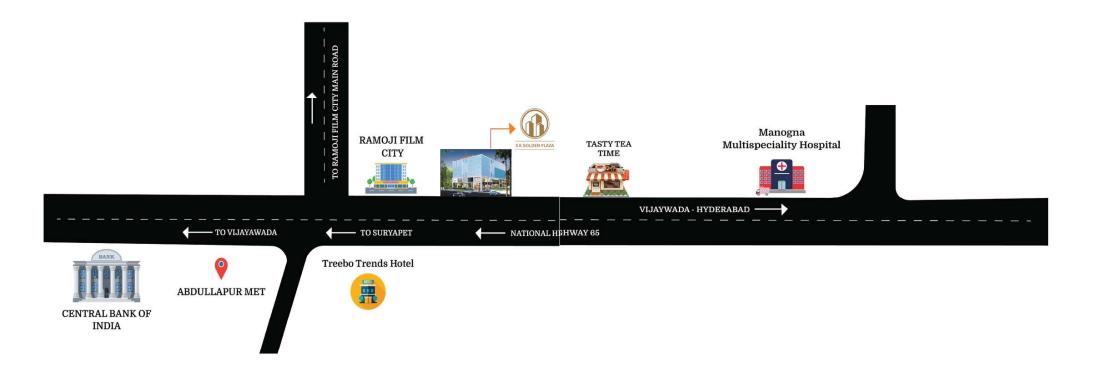

## **OUR LOCATION**

## LOCATION MAP

S K GOLDEN PLAZA

NEXT TO RAMOJI FILM CITY,

ABDULLAPURMET

## LANDMARK IN PROXIMITY

| $\rightarrow$ | RAMOJI FILM CITY    | NEXT      |
|---------------|---------------------|-----------|
| $\rightarrow$ | ABDULLAPURAMET TOWN | 1 MINUTE  |
| $\rightarrow$ | ORR                 | 5 MINUTES |
| $\rightarrow$ | FUNDUSTUN PARK      | 1 MINUTE  |
| $\rightarrow$ | BUTTERFLY PARK      | 1 MINUTE  |
| $\rightarrow$ | ANGEL FOUNTAIN      | 1 MINUTE  |
| $\rightarrow$ | MOUNT OPERA         | 5 MINUTES |