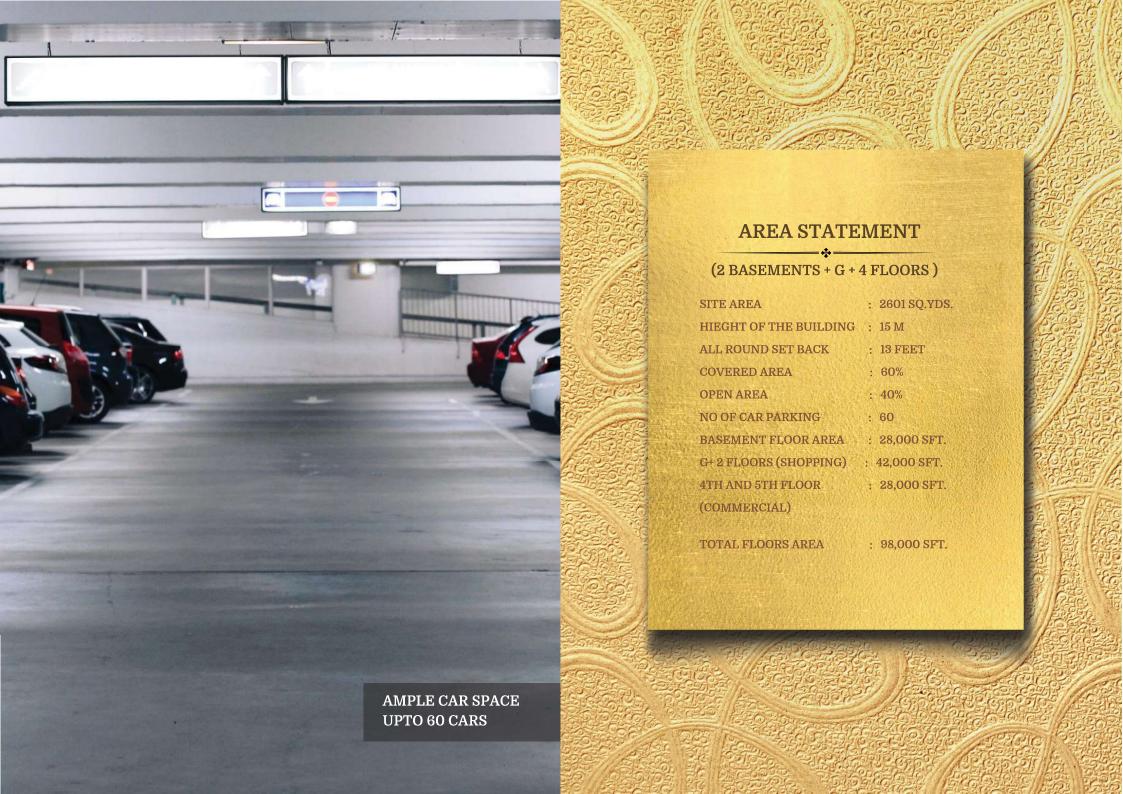

### **SPECIFICATIONS**

STRUCTURE

: Earthquake Resistant Foundation with RCC framed structure to withstand wind & seismic loads.

SUPER STRUCTURE

: "Red Bricks for external walls and 4""thick red bricks for inter nal walls of Top Quality & Malze or Cement Bricks."