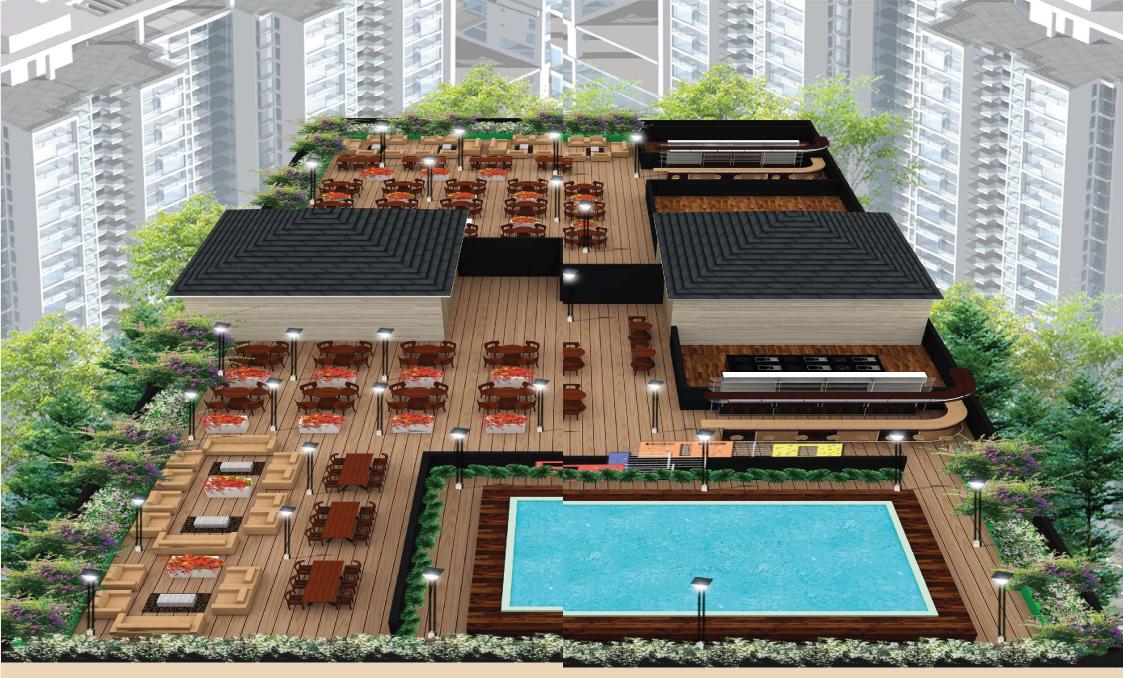

Mini Theater

Another distinctive feature of S.K.CITY is the terrace. It's an Eden in the sky. It features, a putting green, a bar counter, outdoor theatre, zen garden and more.

Outdoor Theatre

Multipurpose Hall

#### THE INFINITY POOL

#### For infinite experiences

Take a plunge into the inviting infinity pool on the terrace and explore the infinite experiences it is designed to offer. If you prefer more privacy, the Jacuzzi next to it is an ideal place to cool off and unwind.

Terrace pool

Cool. Calm. Crafted.

The cabanas, next to swimming pool are designed to seduce your senses. It's a perfect place to relax and feel rejuvenated. The moments spent here are sure to lift your spirits to a new high.

#### Host Happiness

Your home at S.K.CITY comes with an exciting array of entertainment and amusement options. The terrace, among many amenities, is also home to an outdoor party area where you can host and entertain your guests like they have never experienced before.