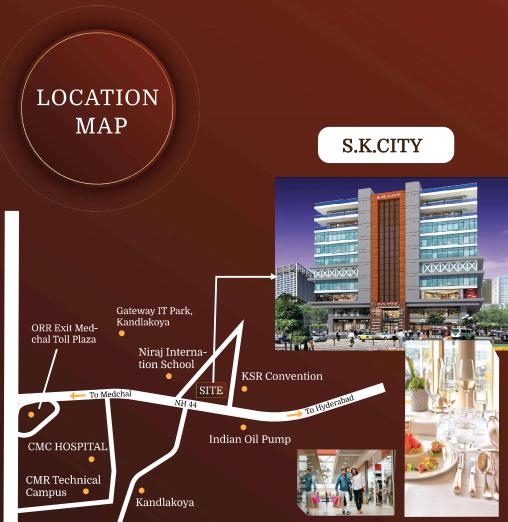

#### LANDMARK PROXIMITY

| →           | Suchitra Circle         | 10 Mins  |
|-------------|-------------------------|----------|
| →           | Cineplanet              | 10 Mins  |
| <b>&gt;</b> | Renova Hospital         | 10 Mins  |
| <b>&gt;</b> | Minerva Grand Hotel     | 10 Mins  |
| <b>&gt;</b> | Dholari Dhani Kompally  | 5 Mins   |
| <b>&gt;</b> | IT Gateway Software Par | k 5 Mins |
| →           | ORR                     | 2 Mins   |
| <b>&gt;</b> | Niraj School            | 2 Mins   |
| <b>&gt;</b> | Milestone Shopping Mall | 2 Mins   |
|             |                         |          |