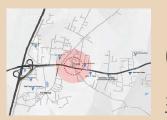

#### LANDMARK PROXIMITY

| →           | Suchitra Circle         | 10 Mins  |
|-------------|-------------------------|----------|
| →           | Cineplanet              | 10 Mins  |
| <b>&gt;</b> | Renova Hospital         | 10 Mins  |
| <b>&gt;</b> | Minerva Grand Hotel     | 10 Mins  |
| <b>&gt;</b> | Dholari Dhani Kompally  | 5 Mins   |
| <b>&gt;</b> | IT Gateway Software Par | k 5 Mins |
| →           | ORR                     | 2 Mins   |
| <b>&gt;</b> | Niraj School            | 2 Mins   |
| <b>&gt;</b> | Milestone Shopping Mall | 2 Mins   |
|             |                         |          |