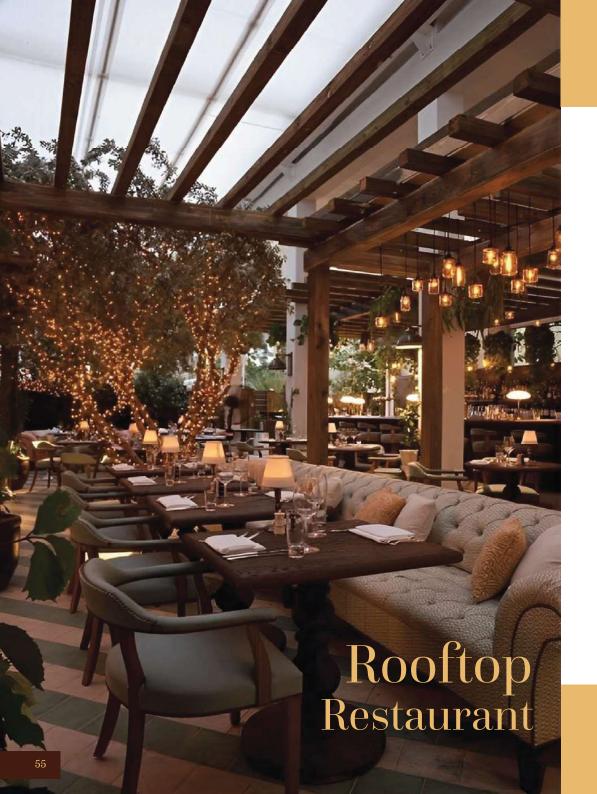

### SKY-HIGH VIEW WITH A PALETTE

Set to be an ultimate dining and recreational experience, the rooftop restaurant at The S.K.CITY will be distinguished for exceptional Service and elegant atmosphere with a view of the skyline

# VIBES OF A COSMOPOLITAN LIFE

Rooftop restaurant welcomes the Mall's visitors to sample authentic cuisine while relishing the surrounding landscape. Attentive service and delicious food are set against a backdrop of sophisticated and elegant architectural details.

The Rooftop Restaurant providing the perfect setting for a relaxing break and replenishing snack after a long day of shopping.

SK INFRA

Kitchen 10'0"x12'0"

8'0"x4'6"

8'0"x4'6"

) Dic

Kitchen

10'0"x12'0"