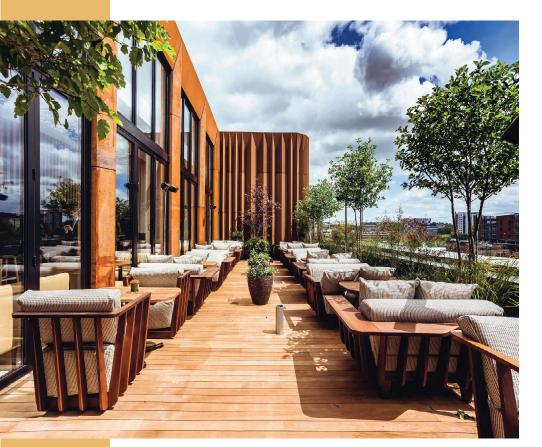

Mini Theater

Another distinctive feature of S.K.CITY is the terrace. It's an Eden in the sky. It features, a putting green, a bar counter, outdoor theatre, zen garden and more.

Outdoor Theatre

Multipurpose Hall

Terrace pool

Cool. Calm. Crafted.

The cabanas, next to swimming pool are designed to seduce your senses. It's a perfect place to relax and feel rejuvenated. The moments spent here are sure to lift your spirits to a new high.

#### Host Happiness

Your home at S.K.CITY comes with an exciting array of entertainment and amusement options. The terrace, among many amenities, is also home to an outdoor party area where you can host and entertain your guests like they have never experienced before.