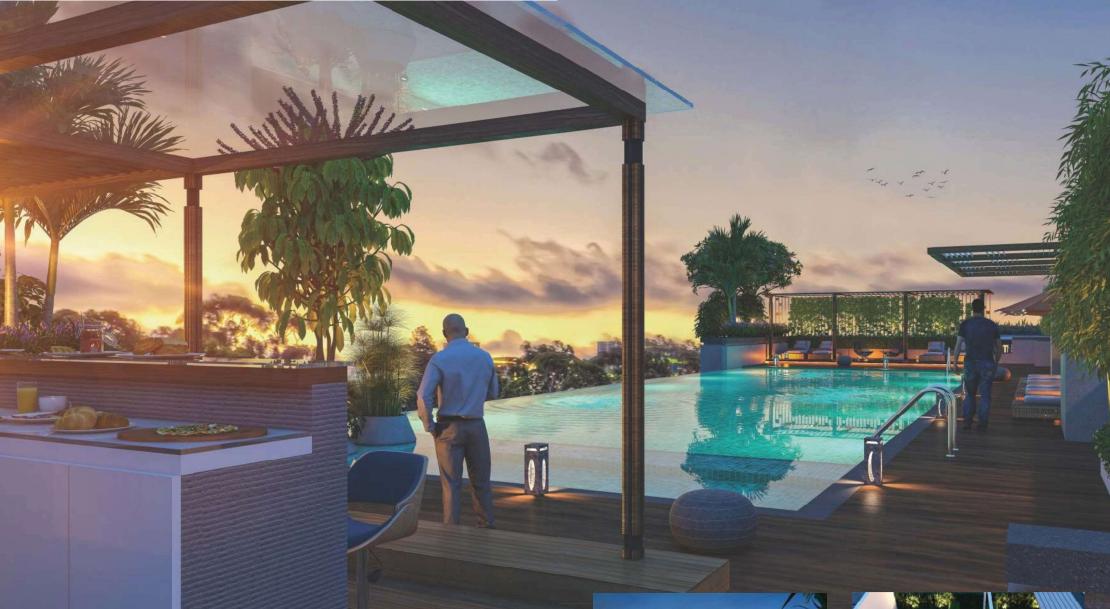

#### THE INFINITY POOL

#### For infinite experiences

Take a plunge into the inviting infinity pool on the terrace and explore the infinite experiences it is designed to offer. If you prefer more privacy, the Jacuzzi next to it is an ideal place to cool off and unwind.

Terrace pool

Cool. Calm. Crafted.

The cabanas, next to swimming pool are designed to seduce your senses. It's a perfect place to relax and feel rejuvenated. The moments spent here are sure to lift your spirits to a new high.