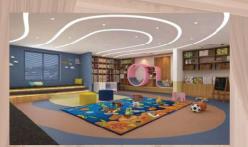

# **CLUBHOUSE** AMENITIES

Reception

Creche

Senior Citizen Room

Beginning with a stunning foyer and reception with waiting lounge, the clubhouse features a mini party hall, a lavish multi-purpose hall, a senior citizen's ante-room and library, besides a creche for toddlers, all on the first floor.