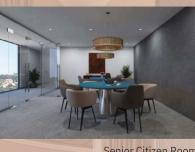

# **CLUBHOUSE** AMENITIES

Reception

Creche

Senior Citizen Room

Beginning with a stunning foyer and reception with waiting lounge, the clubhouse features a mini party hall, a lavish multi-purpose hall, a senior citizen's ante-room and library, besides a creche for toddlers, all on the first floor.