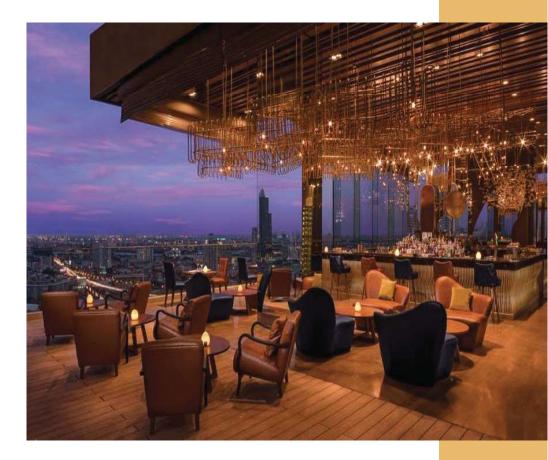

### SKY-HIGH VIEW WITH A PALETTE

Set to be an ultimate dining and recreational experience, the rooftop restaurant at The S.K.CITY will be distinguished for exceptional Service and elegant atmosphere with a view of the skyline

# VIBES OF A COSMOPOLITAN LIFE

Rooftop restaurant welcomes the Mall's visitors to sample authentic cuisine while relishing the surrounding landscape. Attentive service and delicious food are set against a backdrop of sophisticated and elegant architectural details.

The Rooftop Restaurant providing the perfect setting for a relaxing break and replenishing snack after a long day of shopping.

SK INFRA

Kitchen 10'0"x12'0"

8'0"x4'6"

8'0"x4'6"

) Dic

Kitchen

10'0"x12'0"