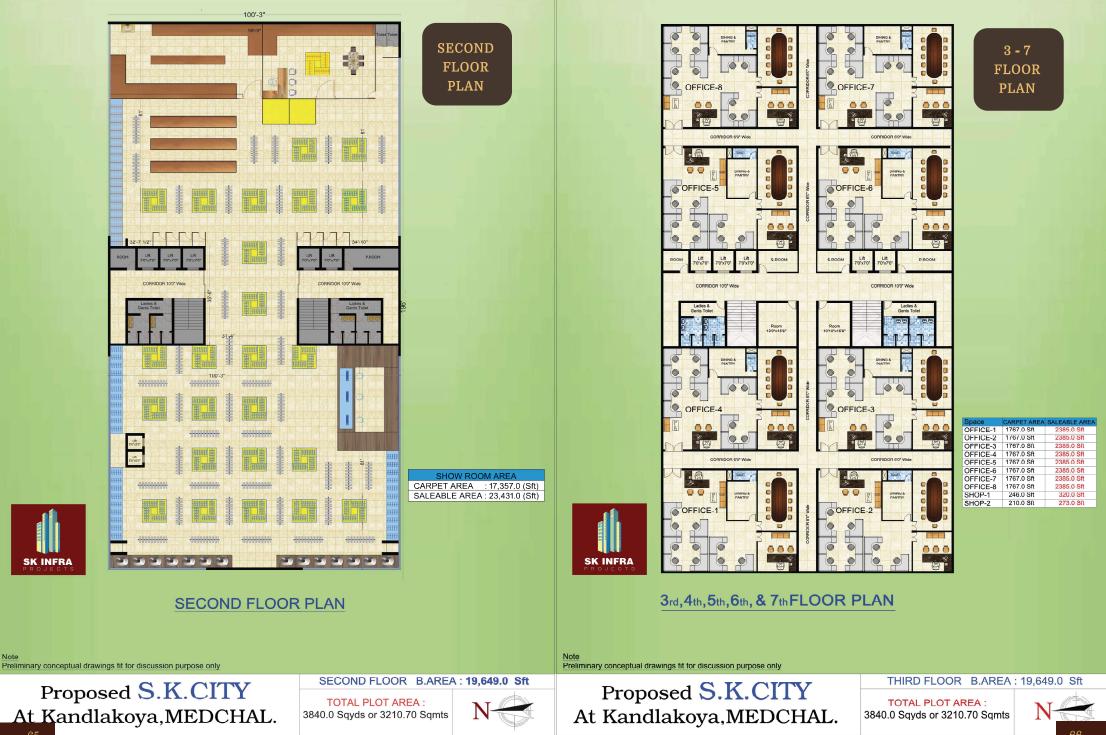

#### **OVERVIEW**

- G+3 floor for shopping
- 4-7 Floors for global cooperate office

S.K.CITY

pantaloons

ł

19. m 1 m

S.K.CITY

IIIII

NAR

- 8 and 9 th floor fully furnished apart ments
- 3 Level parking + 10 levels
- 4 Sky Lounges
- Clubhouse with lavish amenities

S.K.CITY

THIN

AN URBAN CONCLAVE OF CONVENIENCE

AN ICONIC COLLOCATION FOR SUPERLATIVE SHOPPING

## A PLUSH ENVIRON for successful endeavours

Push beyond success with S.K.CITY's commercial spaces meant to suit medium to large scale companies with diverse work requirements. Crafted to perfection with refined setting, these spaces are being designed to promote creativity as well as productivity.