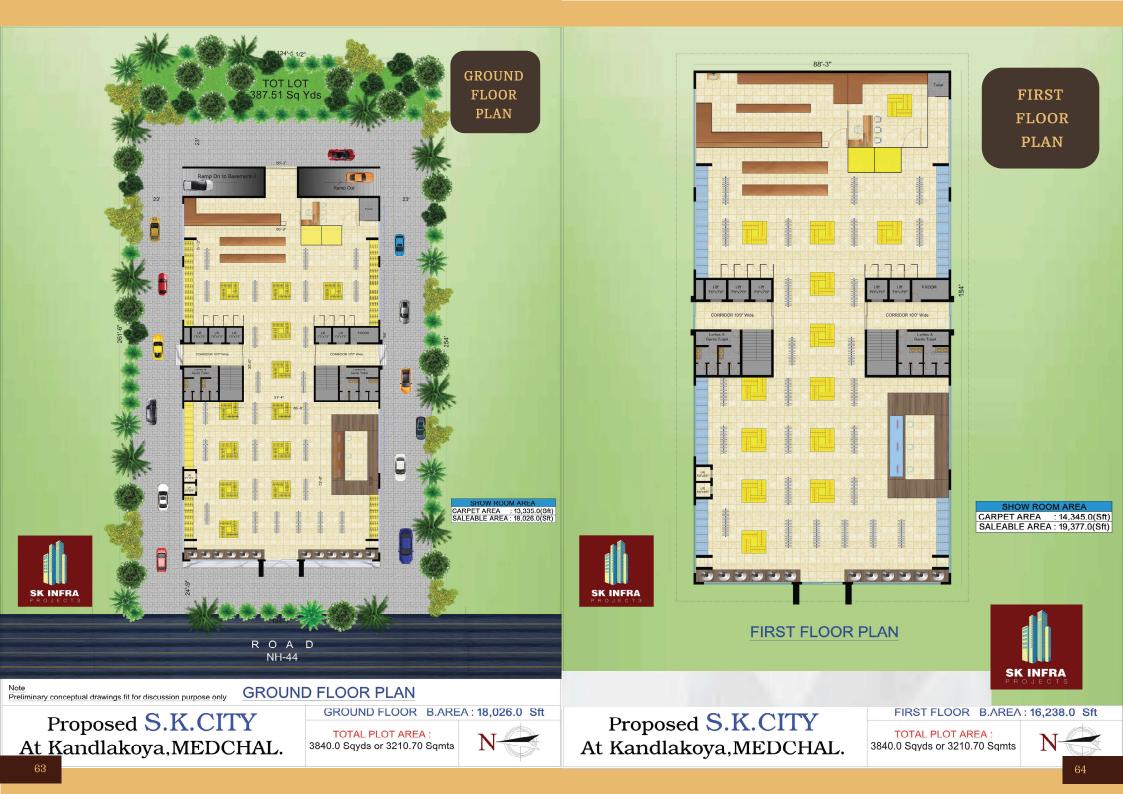

#### **OVERVIEW**

- G+3 floor for shopping
- 4-7 Floors for global cooperate office

S.K.CITY

pantaloons

ł

19. m 1 m

S.K.CITY

IIIII

NAR

- 8 and 9 th floor fully furnished apart ments
- 3 Level parking + 10 levels
- 4 Sky Lounges
- Clubhouse with lavish amenities

S.K.CITY

THIN

AN URBAN CONCLAVE OF CONVENIENCE

AN ICONIC COLLOCATION FOR SUPERLATIVE SHOPPING