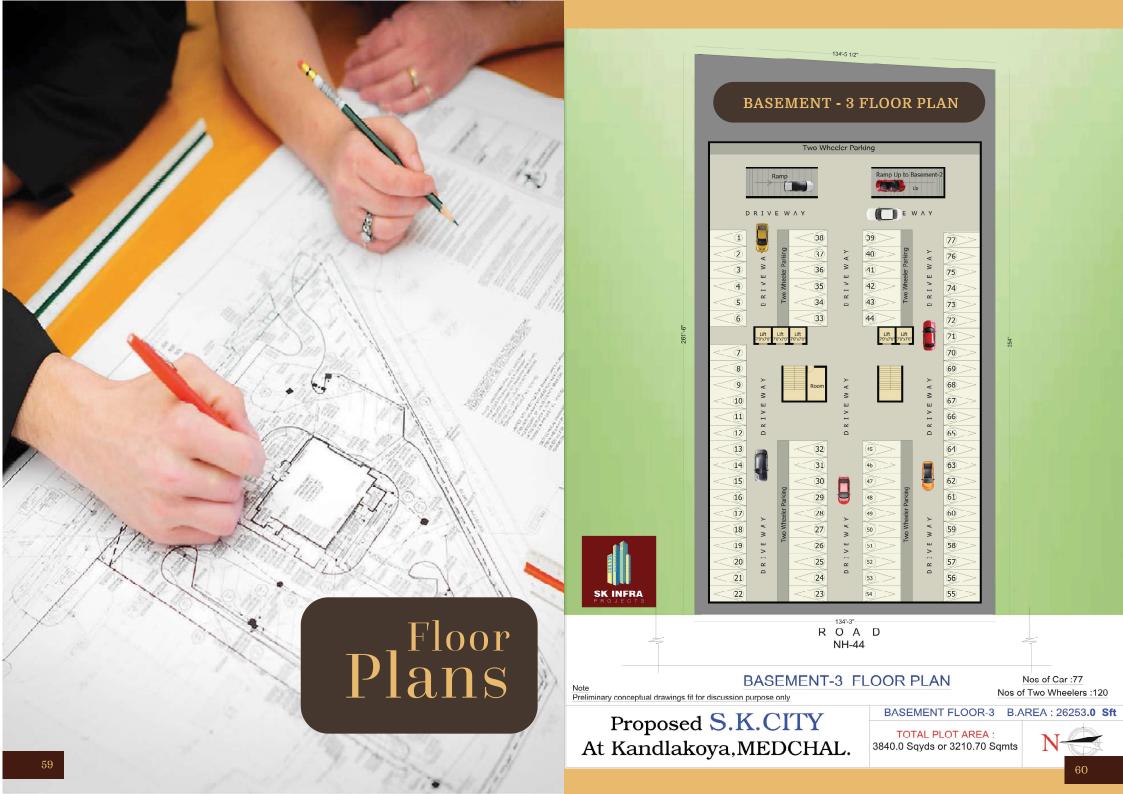

# **SPECIFICATIONS**

#### **SPECIFICATIONS :**

| STRUCTURE          | : Earthquake Resistant Foundation with RCC framed structure to withstand wind & seismic loads.                                                                                                                                                |      | FLOORING                            | : <b>COMMON AREA:</b> Italian Marble flooring or high quality granite.                                                                                                                                                              |
|--------------------|-----------------------------------------------------------------------------------------------------------------------------------------------------------------------------------------------------------------------------------------------|------|-------------------------------------|-------------------------------------------------------------------------------------------------------------------------------------------------------------------------------------------------------------------------------------|
| SUPER STRUCTURE    | : "Red Bricks for external walls and 4""thick red bricks for inter nal walls of Top Quality & Malze or Cement Bricks."                                                                                                                        |      |                                     | <b>TOILETS :</b> Anti-skid and acid resistant tiles of luxury look of Kajaria / somany or RAK make.                                                                                                                                 |
| PLASTERING         | : <b>INTERNAL WALLS :</b> 12MM cout cement plaster with smooth finishing by sand and Ultratech or Birla Cement or equivalent                                                                                                                  |      |                                     | "STAIRCASE / CORRIDOR : Aesthetical Combination of granite, stone and vitrified tiles as per architectural design.                                                                                                                  |
| )                  | with Bida Putty or equivalent finish.                                                                                                                                                                                                         |      | PARKING                             | : "Parking in the cellar and driveway with VDF floor ing and cobbles Stones 4"" by 4". Rampa & Ground floor with Combi                                                                                                              |
|                    | <b>SHUTTER FOR RETAIL (G+1 :</b> Motorized perforated shutter for all units of repute make with 12-15mm toughened spider glazing glass walls and designer hardware of reputed make.                                                           |      |                                     | nation of Parking Tiles, Tandoor stones blocks and Inter<br>locking pavement blocks."(Ultra Company Make Parking<br>Tiles or reputed make.)                                                                                         |
|                    | INTERNAL DOORS FOR COMMERCIAL (3RD to 9TH) : Indian                                                                                                                                                                                           |      | DADOING                             | : <b>STAIRCASE:</b> Granite dedo up to 4' feet height (G+2 floors)                                                                                                                                                                  |
|                    | BT or African Teak wood frame with designer flush shutter with<br>two sides green ply veneer with melamine polishing and reputed<br>hardware fitting powder coated aluminum Shutter.                                                          |      |                                     | " <b>TOILETS</b> : Rough Granite/Glazed/Matt Ceramic tile 2'Xl' of<br>Kajaria, Somany or RAK make up to Ceiling height"                                                                                                             |
| JOINERY DOOR WORKS | : <b>TOILET DOORS</b> :Indian BT or African Teak wood frame and water proof fire rated WPC Shutter with green ply veneer or equivalent, fitted with reputed hardware."                                                                        |      | C.R FITTINGS &<br>SANITARY FITTINGS | : All sanitary fixtures of superior TOTO or Kohler or equivalent.<br>Black polished Granite top with counter washbasin & full<br>size mirror.<br>Wall mounted EWC of TOTO or Kholer with concealed flush                            |
|                    | <b>WINDOWS :</b> 2.5 track UPVC window systems of Fenesta or LG or equivalent with 5 mm glass.                                                                                                                                                |      |                                     | tank of Grohe.<br>Urinals of kohler diverter with shower.<br>All CP fitting are chrome plated and superior quality of                                                                                                               |
|                    | <b>GRILLS:</b> Aesthetically designed bright steel grills with Asian enamel paint finish or equivalent.                                                                                                                                       |      |                                     | Grohe or Kohler or equivalent make.                                                                                                                                                                                                 |
| PAINTING           | : <b>INTERNAL (Walls)</b> :2 costs of 2 MM each water proof Birla<br>Wall care putty finish with 2 coat of Acrylic emulsion Asian<br>paint over a coat of primer.                                                                             |      | ELECTRICAL                          | : Concealed copper wiring of Havells or Finolex make and<br>modular switches of Legrand-Myrius make or equivalent<br>make.<br>Provision of High end A/c's ducting & power outlets for air                                           |
|                    | Acrylic emulsion Asian Paint for all service areas. Designer<br>Gypsum board False celling covering the wiring of sound<br>Speaker, LED Lights (Havella, Luker, Casa or Syska) HVAC<br>ducting, Smoke detector, Water Sprinkler in the entire |      |                                     | conditioners.<br>Exhaust fans in all toilets.<br>Provision of State of art centrally Air conditioning system<br>(G+2) and common area and separate air handling Units<br>(AHtJ's) for every floor unit with AC ducts extended up to |
|                    | common area.                                                                                                                                                                                                                                  |      |                                     | each unit. (Excluding Internal air conditioning inside area of each units) (If converted into Mall).                                                                                                                                |
|                    | <b>EXTERNAL :</b> High Performance structural double Glazing facade with combination of Italian Marble Facades, stone cladding, 3 mm tiles, 8 mm thick refractive glass,"                                                                     |      |                                     | CT Power supply or each unit with individual meter boards.<br>(As per electricity distribution department) Miniature Cir<br>cuit Breaker(MCB) of Legrand or Schneider or equivalent<br>make.                                        |
|                    | ACP cladding and Texture paint finish over 2 coat of Ultima exterior emulsion paint on all the three sides. Front full and other sides half. (As per design)                                                                                  |      | Lift                                | : 6 lifts and 4 Escalators.                                                                                                                                                                                                         |
| 79                 |                                                                                                                                                                                                                                               | XXXX |                                     |                                                                                                                                                                                                                                     |