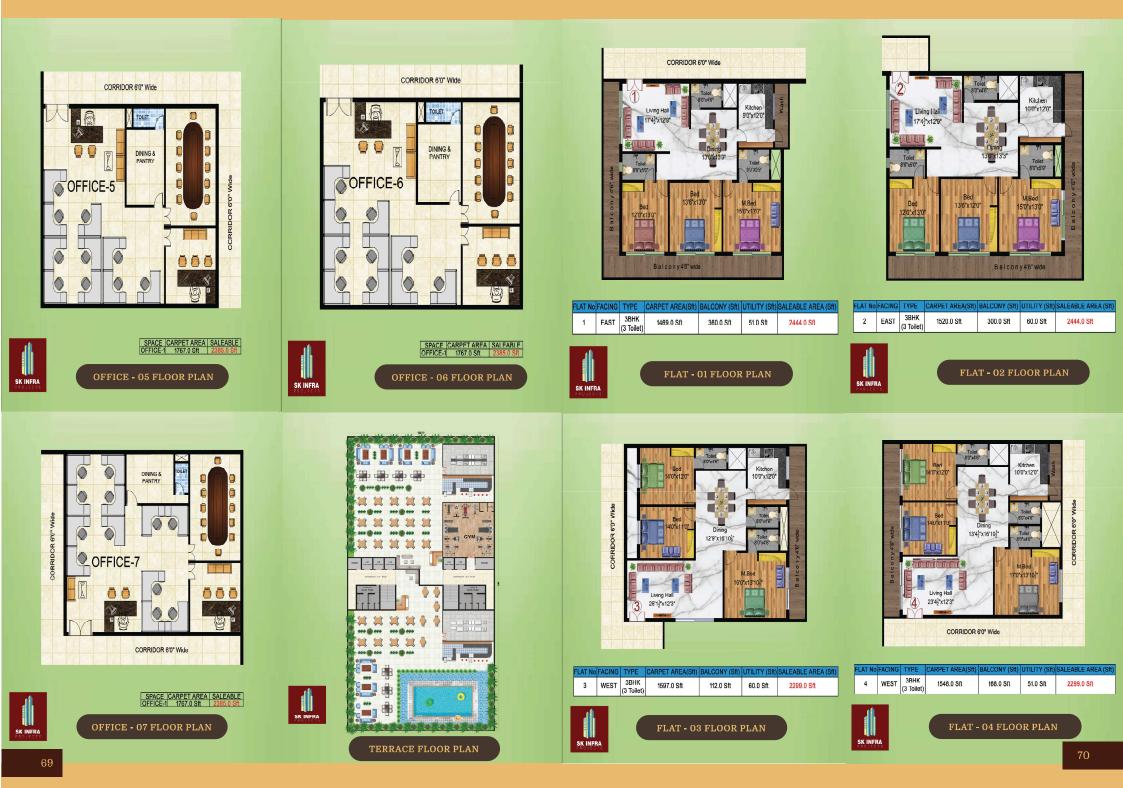

## A PLUSH ENVIRON for successful endeavours

Push beyond success with S.K.CITY's commercial spaces meant to suit medium to large scale companies with diverse work requirements. Crafted to perfection with refined setting, these spaces are being designed to promote creativity as well as productivity.