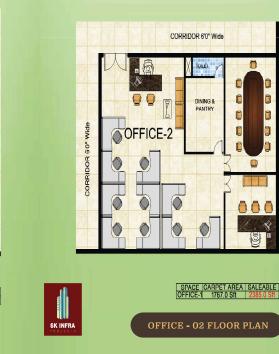

## A PLUSH ENVIRON for successful endeavours

Push beyond success with S.K.CITY's commercial spaces meant to suit medium to large scale companies with diverse work requirements. Crafted to perfection with refined setting, these spaces are being designed to promote creativity as well as productivity.