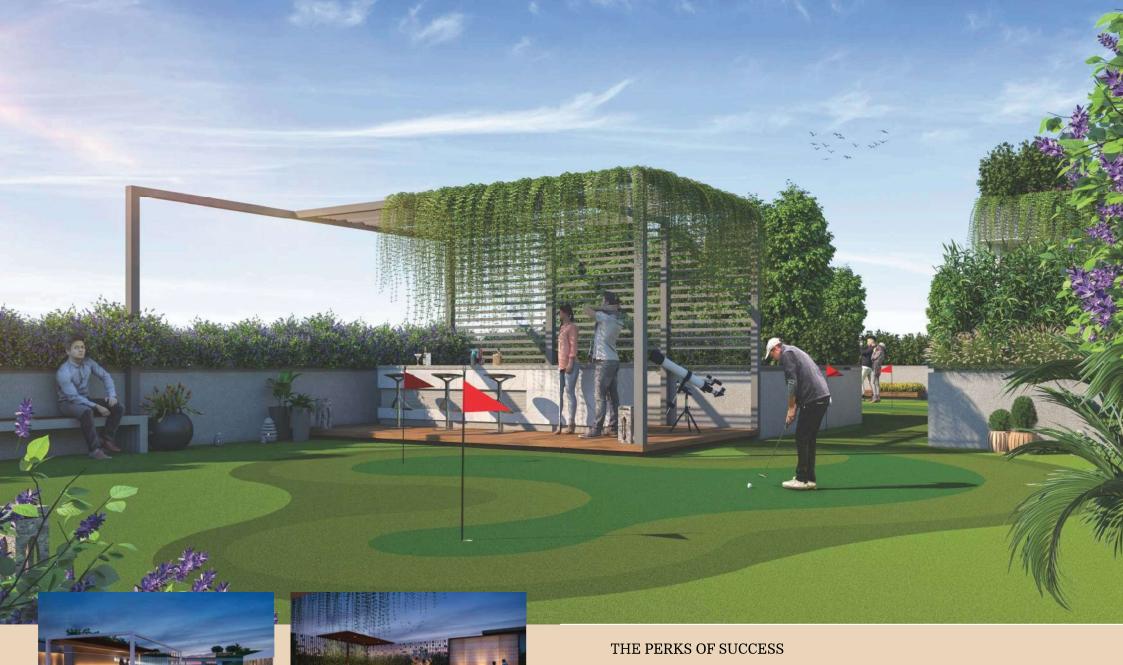

Mini Theater

Another distinctive feature of S.K.CITY is the terrace. It's an Eden in the sky. It features, a putting green, a bar counter, outdoor theatre, zen garden and more.

Outdoor Theatre

Multipurpose Hall