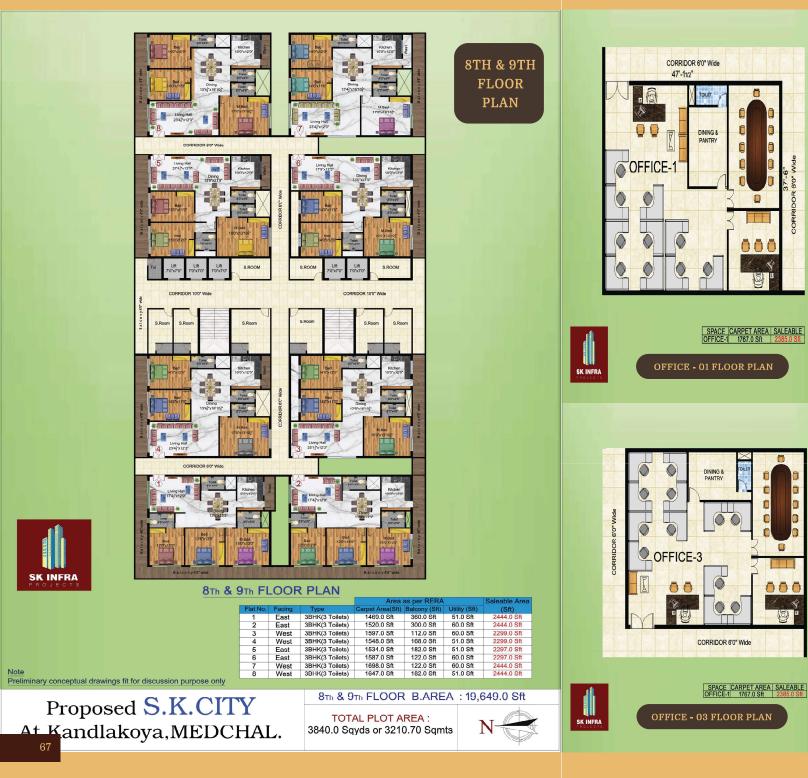

NAR

- 8 and 9 th floor fully furnished apart ments
- 3 Level parking + 10 levels
- 4 Sky Lounges
- Clubhouse with lavish amenities

S.K.CITY

THIN

AN URBAN CONCLAVE OF CONVENIENCE

AN ICONIC COLLOCATION FOR SUPERLATIVE SHOPPING

#### Your Home. Your style. Your world.

When the entire concept of the project is draped in style and superior aesthetics, the homes surely cannot take a different path. Oozing opulence from every pore are stunningly beautiful residences, lavishly laid out and appointed with pinpoint detailing and an attention to detail that would make any designer proud.