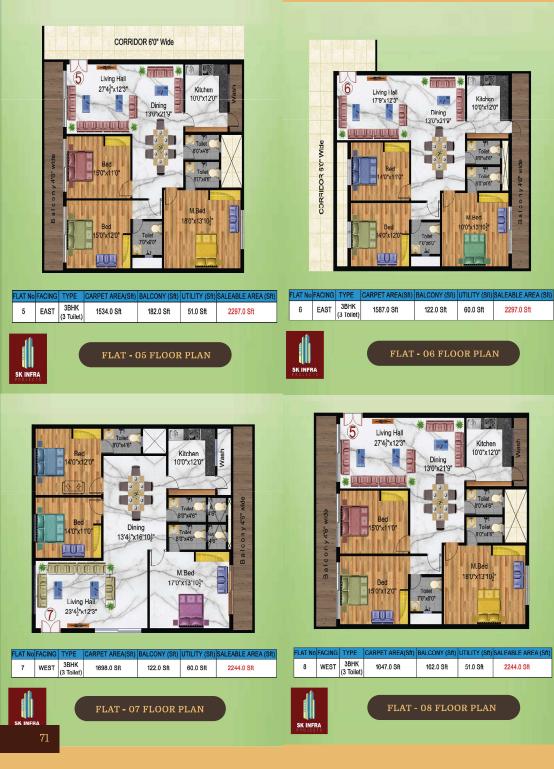

The Rooftop Restaurant providing the perfect setting for a relaxing break and replenishing snack after a long day of shopping.

SK INFRA

Kitchen 10'0"x12'0"

8'0"x4'6"

8'0"x4'6"

) Dic

Kitchen

10'0"x12'0"

Toilet (8'0"x4'6"

Toilet 8'0"x4'6"

TOT

2244.0 Sft

M.Bed

TOT

2297.0 Sft