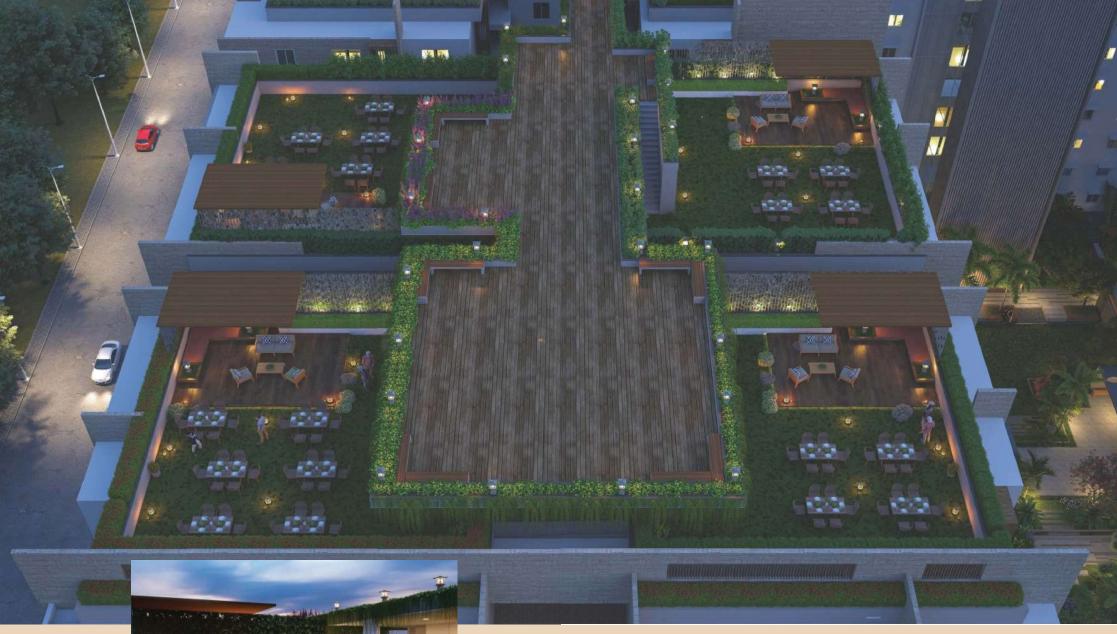

Mini Theater

Another distinctive feature of S.K.CITY is the terrace. It's an Eden in the sky. It features, a putting green, a bar counter, outdoor theatre, zen garden and more.

Outdoor Theatre

Multipurpose Hall

#### Host Happiness

Your home at S.K.CITY comes with an exciting array of entertainment and amusement options. The terrace, among many amenities, is also home to an outdoor party area where you can host and entertain your guests like they have never experienced before.

### SKY-HIGH VIEW WITH A PALETTE

Set to be an ultimate dining and recreational experience, the rooftop restaurant at The S.K.CITY will be distinguished for exceptional Service and elegant atmosphere with a view of the skyline

# VIBES OF A COSMOPOLITAN LIFE

Rooftop restaurant welcomes the Mall's visitors to sample authentic cuisine while relishing the surrounding landscape. Attentive service and delicious food are set against a backdrop of sophisticated and elegant architectural details.