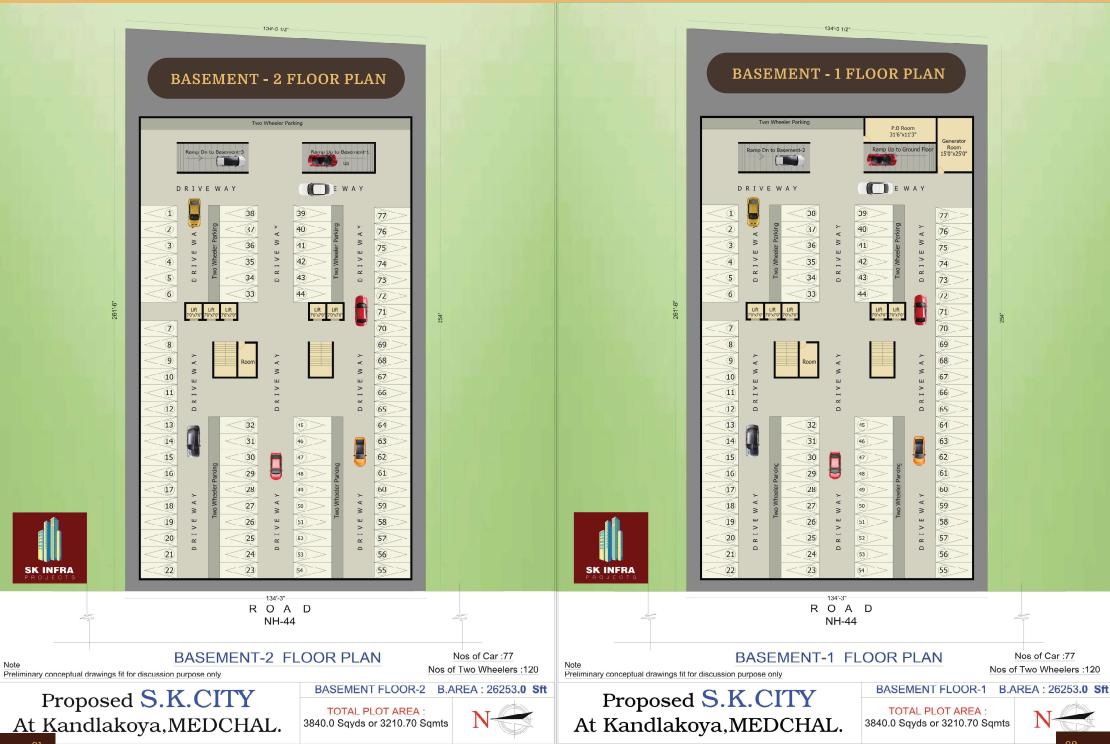

#### **OVERVIEW**

- G+3 floor for shopping
- 4-7 Floors for global cooperate office

S.K.CITY

pantaloons

ł

19. m 1 m

S.K.CITY

IIIII

NAR

- 8 and 9 th floor fully furnished apart ments
- 3 Level parking + 10 levels
- 4 Sky Lounges
- Clubhouse with lavish amenities

S.K.CITY

THIN

AN URBAN CONCLAVE OF CONVENIENCE

AN ICONIC COLLOCATION FOR SUPERLATIVE SHOPPING