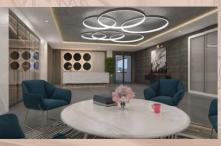

# **CLUBHOUSE** AMENITIES

Reception

Creche

Senior Citizen Room

Beginning with a stunning foyer and reception with waiting lounge, the clubhouse features a mini party hall, a lavish multi-purpose hall, a senior citizen's ante-room and library, besides a creche for toddlers, all on the first floor.